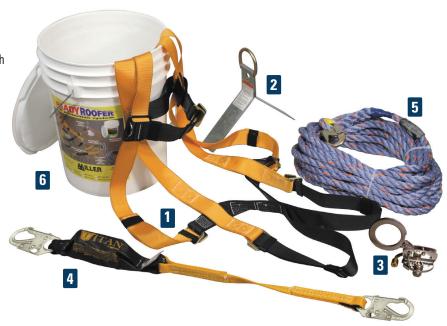

# Titan ReadyRoofer® Fall Protection System

Easy to use kits provide the necessary equipment for roof safety and compliance.

### 1 Lightweight, Full-Body Harness

 Fully adjustable, polyester webbing harness with mating buckles throughout for all day comfort and dependability

# 2 Versatile, Reusable Roof Anchor with Attachment D-Ring

- Easily installs on steep-pitched or flat surface roofs
- · Reusable roof anchor

#### 3 Trailing Rope Grab

- Durable, corrosion-resistant, stainless steel construction
- · Attaches anywhere on the lifeline; removable
- Lightweight, easy-to-use design with handsfree operation

## 4 Shock-Absorbing Lanyard

 30-inch (0.8 m) polyester web lanyard with integral shock absorber and two locking snap hooks

### 5 High-Strength Rope Lifeline

 5/8-inch (16 mm) diameter copolymer blend rope with loop and locking snap hook

# **6** Waterproof Container

· Ideal for equipment storage; 5 gallons

| Model        | Description                                                     |
|--------------|-----------------------------------------------------------------|
| BRFK25/25FTC | ReadyRoofer Fall Protection System w/25' (7.6 m) rope lilfeline |
| BRFK50/50FTC | ReadyRoofer Fall Protection System w/50' (15 m) rope lifeline   |